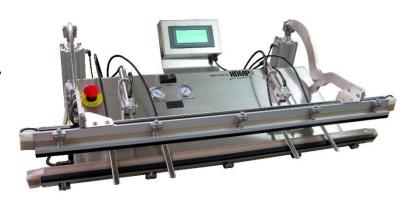

# **HDMP3-TC**

Temperature Controlled, Heavy-duty, Validatable Vacuum Sealer with Gas Purge

Built to handle the big jobs and the toughest materials for Medical & Pharmaceutical Packaging Total process control and Seal lengths up to 50"

#### **Performance**

Designed for accurate, reliable, repeatable fully validatable total process control. This heavy-duty sealer is built with industry leading seal pressure to seal even the toughest materials. The HDMP operates on a tabletop, stand or in a full vertical position over a conveyor to maximize production.

## **Technology & Innovation Built-In**

Password protected digital control of all seal parameters, five operating modes, six seal process recipes, visual & audible alarms and calibration screens. Stainless steel laser cut and welded cases withstand harsh environments and allow for cleaning and resist the effects of biocides.

#### **BUILT-IN FEATURES**

- Full Digital, High-Speed, PLC Controller with Color enhanced LCD Touch screen HMI.
- Password protected digital control of:
  - All Seal parameters; temperature, time, pressure, release temperature
  - 6 Seal Process Recipes
  - Alarm Settings
  - Calibration Screens
- 5 Selectable Operating modes:
  - Gas-Vac-Seal (1-99 cycles)
  - Vac-Seal
  - Seal Only
  - Vac-Gas-Vac-Seal
  - Vac-Gas-Seal (1-99 Cycles)
- · Visible and Audible Alarms:
  - Cold Seal Temperature Profile
  - Jaw Obstruction
  - Seal Temperature with Settable High & Low Alarms
  - Seal Pressure with Settable High & Low Alarms
- NEMA Stainless Steel Enclosure:
   Laser cut and welded seams allow for cleaning and resists the effects of harsh biocides
- Gas Purge standard
- Full 4"Wide Opening between vacuum pads & 5" between seal bars for speed of bag positioning
- Retracting Vacuum Nozzles (4)
- Selectable Upper & Lower Heating elements
- High Pressure Seal Jaws seal difficult materials
- Electronic Footswitch Activator