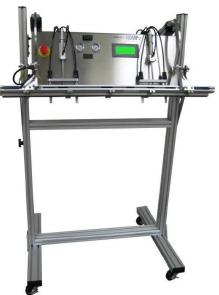

#### **Performance**

Designed for accurate, reliable, repeatable fully validatable total process control. This heavy-duty sealer is built with industry leading seal pressure to seal even the toughest materials. The HDMP operates on a tabletop, stand or in a full vertical position over a conveyor to maximize production.

## Seal Only Models and Custom Options Available

HDMP-GV mounted on ergonomic Multi-Position Machine Stand

Features and specifications subject to change without notice.