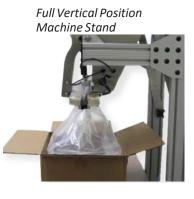

#### **Performance**

Designed for accurate, reliable, repeatable fully validatable total process control. This heavy-duty sealer is built with industry leading seal pressure to seal even the toughest materials. The HDMP operates on a tabletop, stand or in a full vertical position over a conveyor to maximize production.

## Seal Only Models and Custom Options Available

HDMP-GV mounted on ergonomic Multi-Position Machine Stand

Features and specifications subject to change without notice.