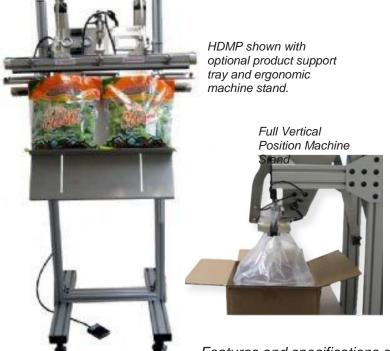

# **Flexibility**

This heavy duty sealer has the power and control to handle virtually any sealing, vacuum sealing or modified atmosphere packaging application. Built with industry leading seal pressure to seal the toughest materials from 20" to 60" wide. The HDMP is designed for use on a table top, a stand or in a full vertical position over a conveyor. to maximize production.

## **OPTIONS**

- Vacuum Moisture / Particle Filter(s)
- · High Flow wide profile vacuum nozzles
- Multiple Seal Recipes (6)
- Product SupportTray
- Bag Stretcher
- · Stand: Multi-position or Full Vertical
- Seal Width: 3/8 or 1/2" (may require 220v)
- CE Certification
- 220VAC
- Exhaust Silencer