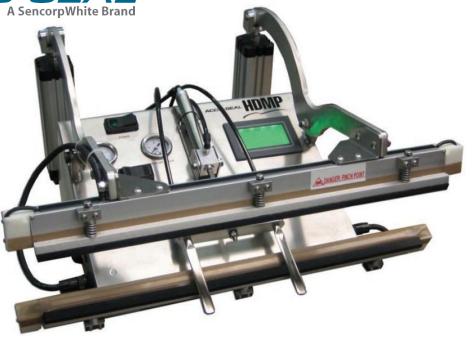

# **HDMP3 Series**

Heavy-duty Vacuum Sealer with Wide Jaw Opening

Built to handle the big jobs and the toughest materials in seal lengths up to 60" for virtually any industrial, electronics, chemical, food &

# **Flexibility**

This heavy duty sealer has the power and control to handle virtually any sealing, vacuum sealing or modified atmosphere packaging application. Built with industry leading seal pressure to seal the toughest materials from 20" to 60" wide. The HDMP is designed for use on a table top, a stand or in a full vertical position over a conveyor. to maximize production.

### **Performance**

The 4" wide jaw opening speeds production allowing the operator to easily position the package in the seal jaw area. Production flexibility all in one machine: five selectable seal modes including gas flush, selectable upper and lower heat, and optional preset recipes.

Simple full digital PLC controls with touch screen enable operators to be trained in minutes and offer consistent operating performance.

### **BUILT-IN FEATURES**

- Full Digital, High-Speed, PLC Controller with Color enhanced LCD Touch screen HMI.
- 5 Selectable Operating modes:
  - Gas-Vac-Seal (1-99 cycles)
  - Vac-Seal
  - Seal Only
  - Vac-Gas-Vac-Seal
  - Vac-Gas-Seal (1-99 Cycles)
- Full 4"Wide Opening between vacuum pads & 5" between seal bars for speed of bag positioning
- Gas Purge standard
- Jaw Obstruction Alarm
- NEMA Stainless Steel Enclosure:
  Laser cut and welded seams allow for cleaning and resists the effects of harsh biocides
- · Retracting Vacuum Nozzles:
  - Two Nozzles (Small Body)
  - Four Nozzles (Large Body)
  - Easily detachable nozzle assembly for cleaning
- Upper & Lower Heating elements (1/4" standard)
  - Upper/Both Heater elements Toggle Switch
- High Pressure Seal Jaws for sealing difficult materials
- Electronic Footswitch Activator